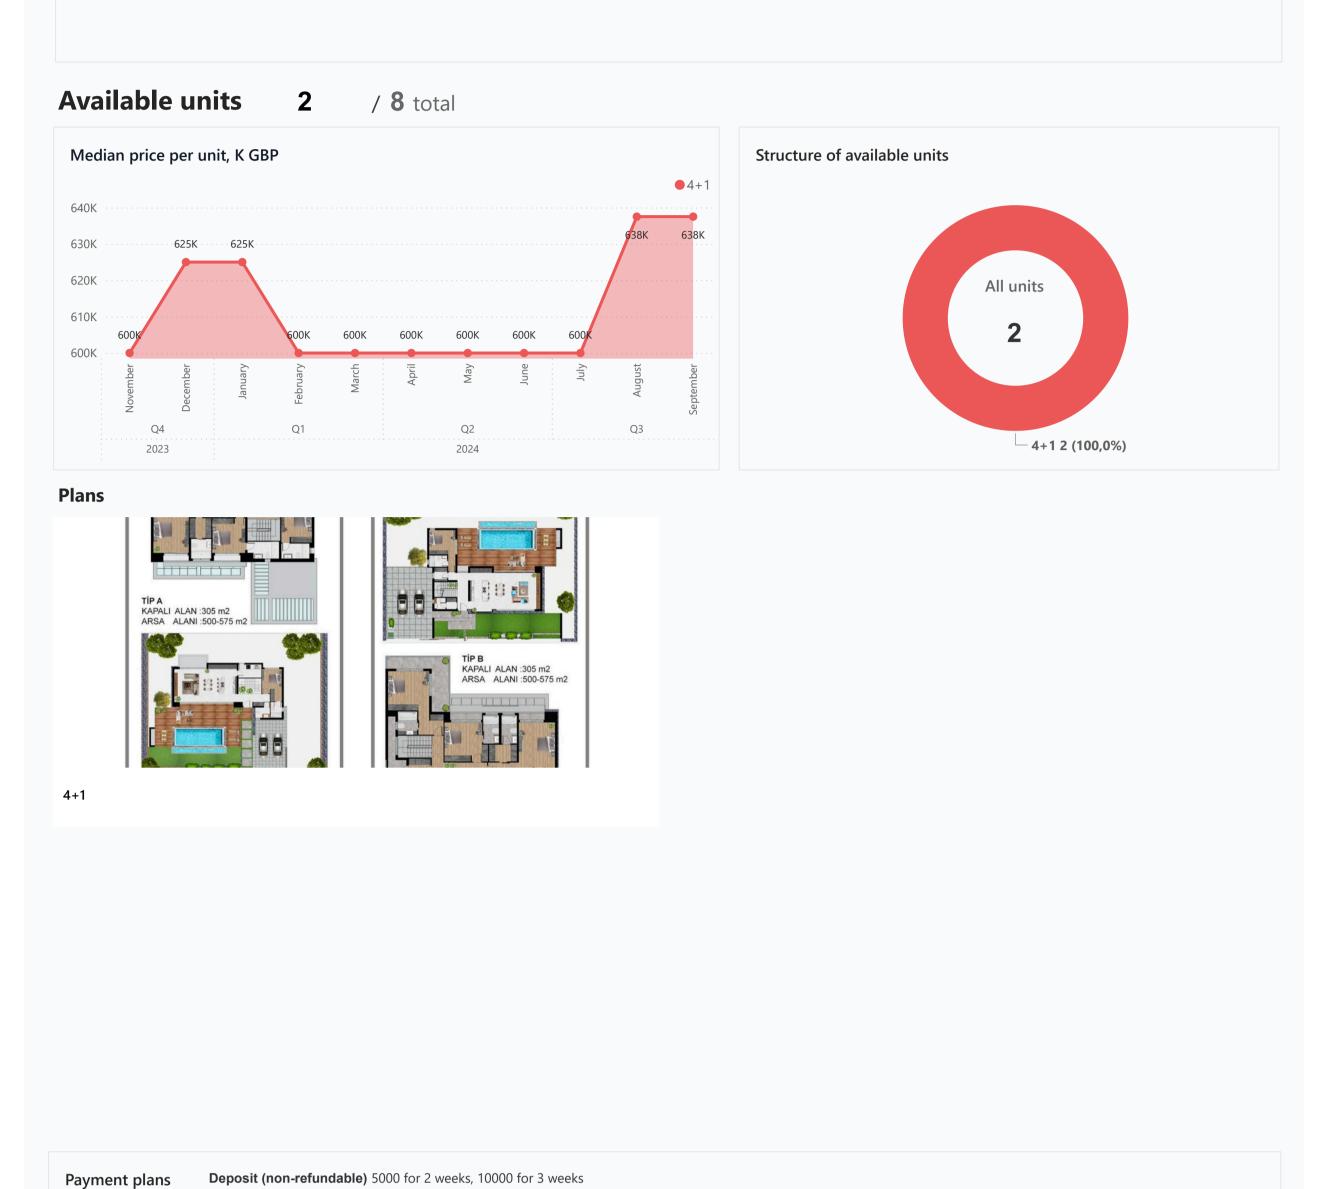

| Special offer   |          |                   | F            | ully furnished design | раскаде |                            |                           |                              | Rental gua            | irantee               |
|-----------------|----------|-------------------|--------------|-----------------------|---------|----------------------------|---------------------------|------------------------------|-----------------------|-----------------------|
| -               |          |                   | -            |                       |         |                            |                           |                              | -                     |                       |
| Trafo 4000 GBP  | Resale - | Maintenance fee - |              |                       |         |                            |                           | R                            | ental services -      |                       |
| Datalla         |          |                   |              |                       |         |                            |                           |                              |                       |                       |
| Details         |          |                   |              |                       |         |                            |                           |                              |                       |                       |
|                 |          |                   |              |                       |         |                            |                           |                              |                       |                       |
| Bedrooms Subtyp | oe Block | Unit №            | Floor        | View Bathroom         |         | Balcony/<br>Terrace, sq. m | Rooftop<br>terrace, sq. m | Gross covered<br>area, sq. m | Current price,<br>GBP | Price per<br>sqm, GBP |
|                 | e Block  | Unit № A4         | <b>Floor</b> | View Bathroom         |         | -                          | •                         |                              | •                     |                       |